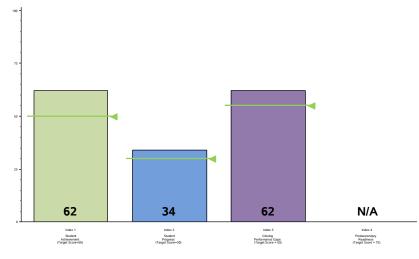

## **Performance Index Report**

## **Performance Index Summary**

| Index                        | Points<br>Earned | Maximum<br>Points | Index<br>Score |
|------------------------------|------------------|-------------------|----------------|
| 1 - Student Achievement      | 276              | 442               | 62             |
| 2 - Student Progress         | 275              | 800               | 34             |
| 3 - Closing Performance Gaps | 246              | 400               | 62             |
| 4 - Postsecondary Readiness  | N/A              | N/A               | N/A            |